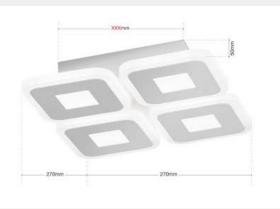

## **CUBE CEILING LIGHT**

#### Price £258 Inc vat

A truly special light source, it makes modern living rooms, corridors or entrances shine in a pleasant warm white light. It also comes in a 9 light size.

James Kok Lighting

Tel. Mobile +44(0)7540372615 Landline +44(0)1772 977677