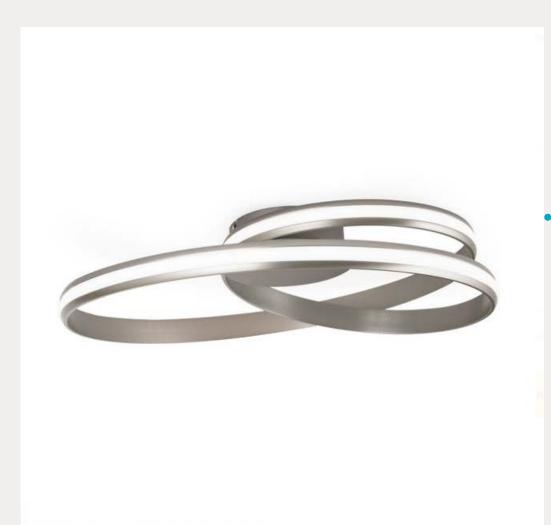

# AUSTRIAN SATIN SILVER CEILING

### Price £410 Inc vat

It blends harmoniously into modern ambiences and can provide pleasant lighting in kitchens, bedrooms, living room or entrance areas.

Dimmable with LED Dimmer.

James Kok Lighting