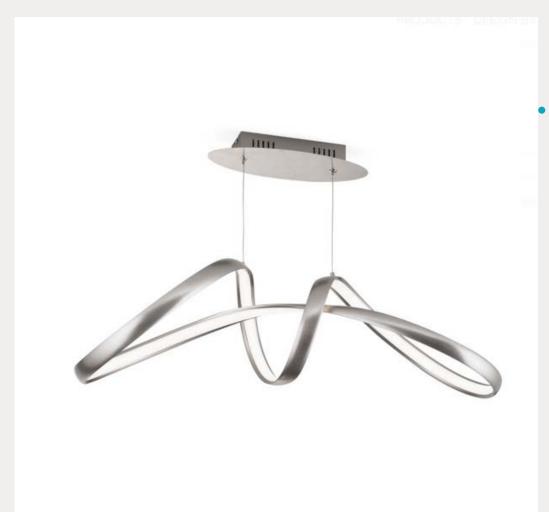

# AUSTRIAN SATIN SILVER

### Price £495 Inc vat

The pendant luminaire reminiscent of light painting, has a length of 85 centimetres and is therefore excellently suited for installation above spacious family tables. Dimmable with LED Dimmer.