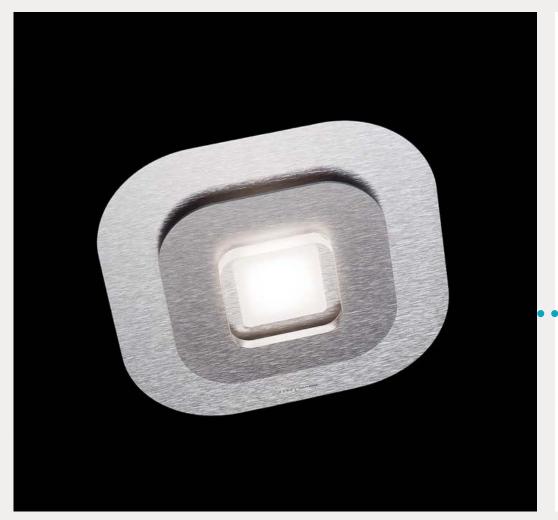

## **CUBE CEILING LIGHT**

#### Price £258 Inc vat

A truly special light source, it makes modern living rooms, corridors or entrances shine in a pleasant warm white light. It also comes in a 9 light size.

James Kok Lighting

Tel. Mobile +44(0)7540372615 Landline +44(0)1772 977677