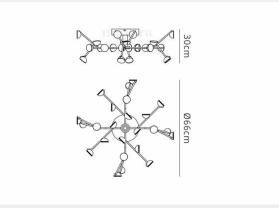

**DNA** 

#### Price £438 Inc vat

An anarchic distribution of light points structured to mimic DNA strands in an artistic and visually balanced way.

James Kok Lighting

Tel. Mobile +44(0)7540372615 Landline +44(0)1772 977677