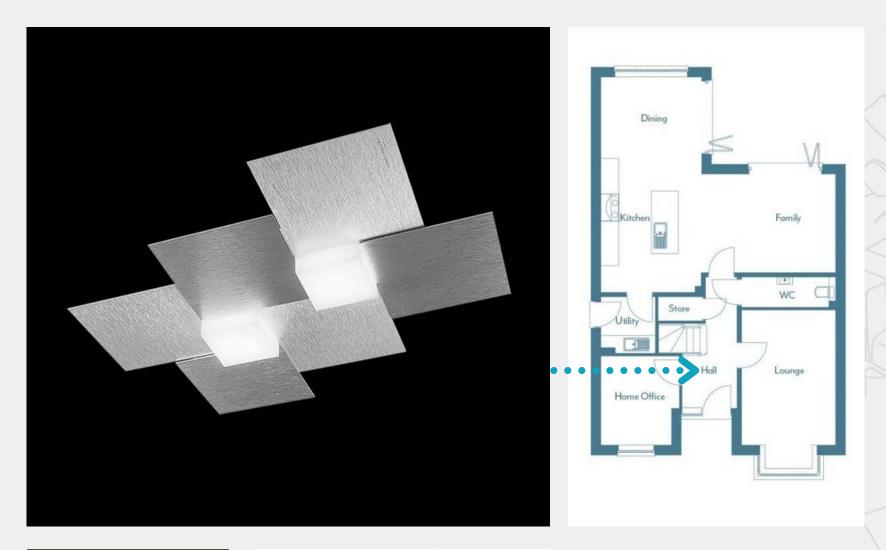

## **ALUMINIUM 2 LIGHT**

#### Price £340 Inc vat

The high-quality aluminium front in a polished structure with a high-quality anodized finish creates a perfect design.

James Kok Lighting

Tel. Mobile +44(0)7540372615 Landline +44(0)1772 977677