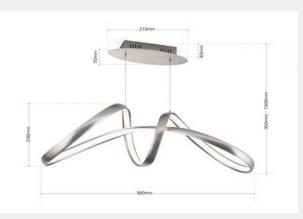

# AUSTRIAN SATIN SILVER

### Price £495 Inc vat

The pendant luminaire reminiscent of light painting, has a length of 85 centimetres and is therefore excellently suited for installation above spacious family tables. Dimmable with LED Dimmer.