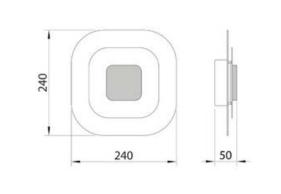

## **CUBE CEILING LIGHT**

#### Price £258 Inc vat

A truly special light source, it makes modern living rooms, corridors or entrances shine in a pleasant warm white light. It also comes in a 9 light size.

James Kok Lighting

Tel. Mobile +44(0)7540372615 Landline +44(0)1772 977677