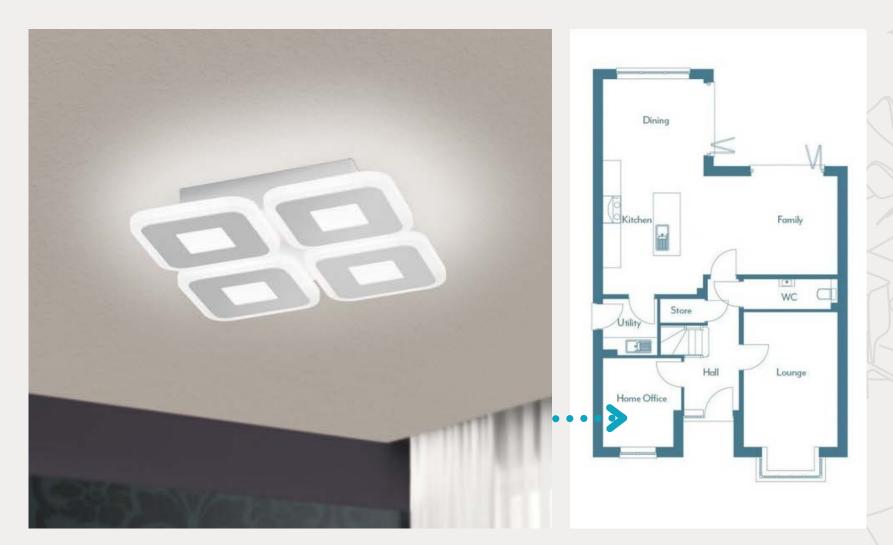

## **CUBE CEILING LIGHT**

#### Price £258 Inc vat

A truly special light source, it makes modern living rooms, corridors or entrances shine in a pleasant warm white light. It also comes in a 9 light size.

James Kok Lighting

Tel. Mobile +44(0)7540372615 Landline +44(0)1772 977677