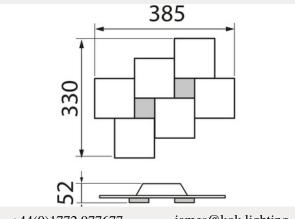

## **CUBE CEILING LIGHT**

#### Price £258 Inc vat

A truly special light source, it makes modern living rooms, corridors or entrances shine in a pleasant warm white light. It also comes in a 9 light size.

James Kok Lighting

Tel. Mobile +44(0)7540372615 Landline +44(0)1772 977677