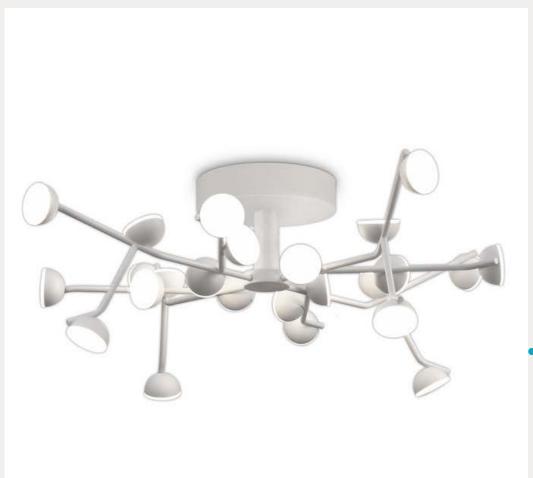

**DNA** 

#### Price £438 Inc vat

An anarchic distribution of light points structured to mimic DNA strands in an artistic and visually balanced way.

James Kok Lighting

Tel. Mobile +44(0)7540372615 Landline +44(0)1772 977677