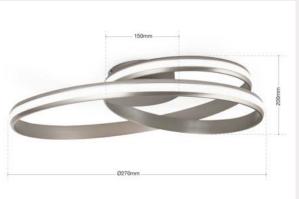

# AUSTRIAN SATIN SILVER CEILING

### Price £410 Inc vat

It blends harmoniously into modern ambiences and can provide pleasant lighting in kitchens, bedrooms, living room or entrance areas.

Dimmable with LED Dimmer.

James Kok Lighting